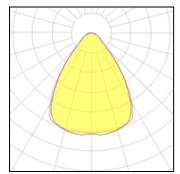

## Light output 1 (integrated)

Lamp type Nominal lamp power Total flux Luminous efficacy

IP 20

LED 21 W 3430 lm 163 lm/W

CCT

CRI

LOR

3000 K 100% Total power 21 W