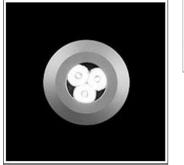

## Product data sheet

SIGMA LED 518009 FLOS

• Recessed light for outdoor installation on wall, ceiling or ground. • Configuration: turned aluminium body (EN AW 6060) with 15 micron anodizing for high resistance to corrosion. Caps and flat frame in 316L stainless steel.

## 1 x LED

| I X LED            |         |             |        |
|--------------------|---------|-------------|--------|
| Nominal lamp power | 2.4 W   | LOR         | 98%    |
| Lamp flux          | 114 lm  | Total flux  | 112 lm |
| Luminous efficacy  | 33 lm/W | Total power | 3.4 W  |
| CCT                | 3000 K  |             |        |
| CRI                | 80      |             |        |
|                    |         |             |        |