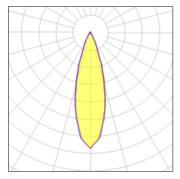

## Light output 1

## 1 x LED

| I X LED            |         |             |        |
|--------------------|---------|-------------|--------|
| Nominal lamp power | 2.4 W   | LOR         | 98%    |
| Lamp flux          | 114 lm  | Total flux  | 112 lm |
| Luminous efficacy  | 33 lm/W | Total power | 3.4 W  |
| CCT                | 3000 K  |             |        |
| CRI                | 80      |             |        |
|                    |         |             |        |