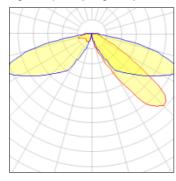

## Light output 1 (integrated)

| Lamp type          | LED      | CCT         | 4000 K |
|--------------------|----------|-------------|--------|
| Nominal lamp power | 21 W     | CRI         | 70     |
| Total flux         | 2668 lm  | LOR         | 100%   |
| Luminous efficacy  | 127 lm/W | Total power | 21 W   |