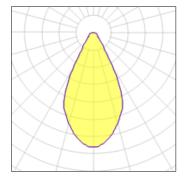

#### Light output 1

| 1 x LED            |         |             |        |
|--------------------|---------|-------------|--------|
| Nominal lamp power | 17.8 W  | LOR         | 55%    |
| Lamp flux          | 1300 lm | Total flux  | 720 lm |
| Luminous efficacy  | 73 lm/W | Total power | 17.8 W |
| CCT                | 3000 K  |             |        |
| CRI                | 80      |             |        |
|                    |         |             |        |