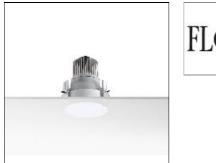

# Product data sheet

KAP 145 03.4420.B1/PH LED/17,8W FLOS

Luminaire with embedded installations on ceilings for halogen lamps and metal halide. The Easy Kap version, incorporates body injected in zamak with liquid paint finish and outer diameter of 105mm with opal glass diffuser. Pre-frame instalation not necessary. The Kap version incorporates body injected in aluminium with liquid paint finish. It is available in two sizes: 105mm and 145mm, always in No Trim installation. Main view made of anodized gloss aluminium with diffuser element made in borosilicate glass. Lampholders with heatsink element in injected aluminium and embedment ring of the optical body in thermoplastic material. Finishings: white (B1), matt gold (GL), blue (BU) and black (74).

## Shape and measurements

Height: 6.50 in Diameter: 5.71 in