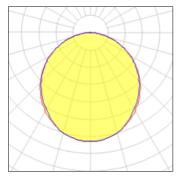

## Light output 1 (integrated)

| Lamp type          | LED     | CCT         | 4000 K |
|--------------------|---------|-------------|--------|
| Nominal lamp power | 14 W    | CRI         | 80     |
| Total flux         | 880 lm  | LOR         | 100%   |
| Luminous efficacy  | 63 lm/W | Total power | 14 W   |