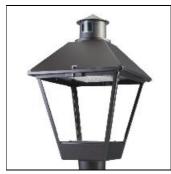

## Product data sheet

LXF/LXT LEXINGTON HID/LED LXF.LXT-PA1-50-730-U-T2R-FL

COOPER LIGHTING

Aluminum housing, top, and base, Greater than 98% life at 60,000 hours ( $40^{\circ}$ C) (LED), Up to 140 lumens per watt, Lumen packages ranging from 2,000 – 11,000 lumens, Self-aligning pole-top fitter fits 2-3/8" and 3" O.D. tenons, Optional NEMA photocontrol receptacle, Five-year warranty (LED)

Mounting mode

Pole top mounted

Shape and measurements

Height: 10.00 in Diameter: 14.00 in

Adjustability

Fixed

Electric

System power: 54 W