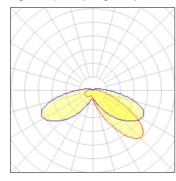

## Light output 1 (integrated)

| Lamp type          | LED     | CCT         | 3000 K |
|--------------------|---------|-------------|--------|
| Nominal lamp power | 54 W    | CRI         | 70     |
| Total flux         | 5300 lm | LOR         | 100%   |
| Luminous efficacy  | 98 lm/W | ULOR        | 7%     |
|                    |         | Total power | 54 W   |