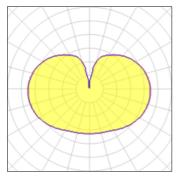

## 1 x Compact fluorescent lamp

| 1                  |         |             |         |
|--------------------|---------|-------------|---------|
| Nominal lamp power | 20 W    | Socket      | E27     |
| Lamp flux          | 1100 lm | LOR         | 98%     |
| Luminous efficacy  | 54 lm/W | ULOR        | 46%     |
| CCT                | 2700 K  | Total flux  | 1075 lm |
| CRI                | 80      | Total power | 20 W    |
|                    |         |             |         |