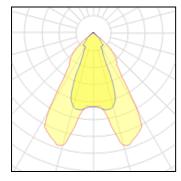

## Light output 1 (integrated)

| Lamp type          | LED     | CCT         | 4000 K |
|--------------------|---------|-------------|--------|
| Nominal lamp power | 25 W    | CRI         | 80     |
| Total flux         | 2350 lm | LOR         | 100%   |
| Luminous efficacy  | 94 lm/W | Total power | 25 W   |