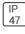

## Product data sheet

GAA GALLEONAIRE LED GAA-AF-07-LED-U-SL4-7060-HSS

**COOPER LIGHTING** 







Choice of 16 high-efficiency, patented AccuLED Optics™, 3,400 - 61,800 lumens, up to 131 lp/W, Standard in 4000K CCT, 70 CRI, optional 2700K, 3000K, 5000K and 6000K, -40°C to 40°C operating range, 120-277V 50/60Hz, 347V 60Hz or 480V 60Hz operation, IP66 rated housing and LED Light Squares, Thermally conductive polymer heatsink for up to 22% weight reduction, Pole, mast-arm or wall-mounted configurations, 3G vibration rated, Five-year warranty

## Light output 1 (integrated)



| Lamp type          | LED      |
|--------------------|----------|
| Nominal lamp power | 391 W    |
| Total flux         | 31048 lm |
| Luminous efficacy  | 79 lm/W  |

| CCT         |
|-------------|
| CRI         |
| LOR         |
| Total power |
|             |

5700 K 70 100% 391 W

Mounting mode

Pole top mo