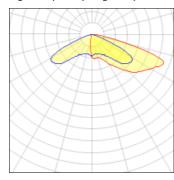

## Light output 1 (integrated)

| Lamp type          | LED      |
|--------------------|----------|
| Nominal lamp power | 391 W    |
| Total flux         | 31048 lm |
| Luminous efficacy  | 79 lm/W  |

| CCT         |
|-------------|
| CRI         |
| LOR         |
| Total power |
|             |

5700 K 70 100% 391 W

Mounting mode

Pole top mounted

Shape and measurements

Height: 0.39 in Diameter: 6.00 in

Adjustability

Fixed

Electric