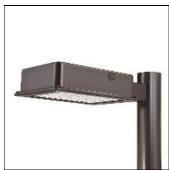

## Product data sheet

RV RIDGEVIEW LED LDRV-SLL-E01-E-8030

**COOPER LIGHTING** 

One-piece, die-cast aluminum housing can be pole or wall-mounted, Optical design creates consistent distribution and scalability, Choice of 12 high-efficiency, patented AccuLED Optics™, Standard in 4000K (+/- 275K) CCT and nominal 70 CRI, Suitable for operation in -40°C to 40°C ambient environments, 120-277V 50/60Hz, 347V 60Hz or 480V 60Hz operation, Proprietary circuit module withstands 10kV of transient line surge, Optional battery pack and bi-level switching, Five-year warranty

Mounting mode

Pole top mounted

Shape and measurements

Length: 2.04 in Width: 12.00 in Height: 0.39 in

Adjustability

Fixed

Electric

System power: 24.7 W