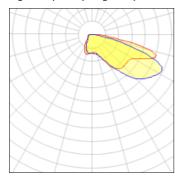

## Light output 1 (integrated)

| Lamp type          | LED     | CCT         | 3000 K |
|--------------------|---------|-------------|--------|
| Nominal lamp power | 24.7 W  | CRI         | 75     |
| Total flux         | 2273 lm | LOR         | 100%   |
| Luminous efficacy  | 92 lm/W | Total power | 24.7 W |