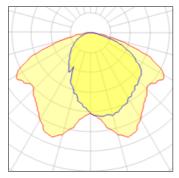

## Light output 1

Height: 9.45 in

## 1 x Compact fluorescent lamp

IP 66

| Nominal lamp power | 42 W    | LOR         | 56%     |
|--------------------|---------|-------------|---------|
| Lamp flux          | 3200 lm | Total flux  | 1798 lm |
| Luminous efficacy  | 39 lm/W | Total power | 46 W    |
| CCT                | 2700 K  |             |         |
| CRI                | 82      |             |         |