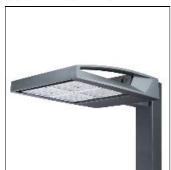

## Product data sheet

GAA-AF-07-LED-U-SLR-7060

**COOPER LIGHTING** 

Choice of 16 high-efficiency, patented AccuLED Optics™, 3,400 - 61,800 lumens, up to 131 lp/W, Standard in 4000K CCT, 70 CRI, optional 2700K, 3000K, 5000K and 6000K, -40°C to 40°C operating range, 120-277V 50/60Hz, 347V 60Hz or 480V 60Hz operation, IP66 rated housing and LED Light Squares, Thermally conductive polymer heatsink for up to 22% weight reduction, Pole, mast-arm or wall-mounted configurations, 3G vibration rated, Five-year warranty

Mounting mode

Pole top mounted

Shape and measurements

Height: 0.39 in Diameter: 6.00 in

Adjustability

Fixed

Electric

System power: 391 W