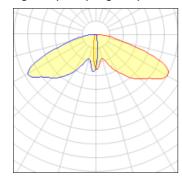

## Light output 1 (integrated)

| Lamp type          | LED      | CCT         | 5700 K |
|--------------------|----------|-------------|--------|
| Nominal lamp power | 391 W    | CRI         | 70     |
| Total flux         | 36879 lm | LOR         | 100%   |
| Luminous efficacy  | 94 lm/W  | Total power | 391 W  |