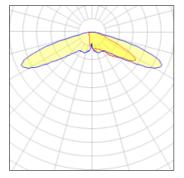

## Light output 1 (integrated)

| Lamp type          | LED      | CCT         | 4000 K |
|--------------------|----------|-------------|--------|
| Nominal lamp power | 129 W    | CRI         | 70     |
| Total flux         | 13234 lm | LOR         | 100%   |
| Luminous efficacy  | 103 lm/W | Total power | 129 W  |