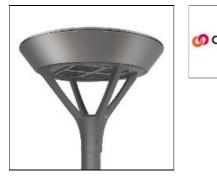

# PMM MESA PMM-SA2D-740-U-SL3 COOPER LIGHTING

Die-cast aluminum housing and door, Lumens packages ranging from 3,000 - 29,000 lumens, Choice of 13 high-efficiency, patented AccuLED Optics<sup>™</sup>, Base casting slip fits over a standard 3" O.D. tenon, Wall, single and dual-mount configurations available, 10kV/10vkA surge protection standard, LED fixture features a five-year warranty