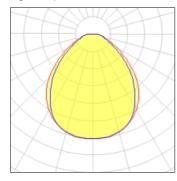

## Light output 1

| 1 x LED            |         |
|--------------------|---------|
| Nominal lamp power | 58 W    |
| Lamp flux          | 2800 lm |
| Luminous efficacy  | 48 lm/W |
| CCT                | 3000 K  |
| CRI                | 100     |
|                    |         |

| LOR         | 68%     |
|-------------|---------|
| Total flux  | 1909 lm |
| Total power | 58 W    |
|             |         |

Mounting mode

Ceiling recessed

Shape and measurements

Length: 9.48 in Width: 45.60 in Height: 0.39 in