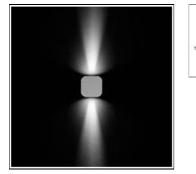

## MARCO LED 10711844 FLOS

• Square luminaire for outdoor installation on wall. • Configuration: die-cast aluminium structure. EN AB-47100 alloy (low copper content). • Double layer coating for high resistance to corrosion: The low copper Aluminium alloy is painted with a double coat using powders which are complaint with QUALICOAT standards: a first layer of epoxy powder (with excellent chemical and mechanical resistance) and a second finishing layer of polyester powder (resistant to UV rays and atmospheric agents). The entire painting process of the aluminium fitting starts from components which have been sand-blasted in advance to make the surface more porous and increase the adherence of the paint. Ares effects alkaline and acid washing to clean the surfaces completely, then rinses with demineralised water to remove any residue particles, subsequently a chemical conversion treatment is done to protect against rusting. • Tempered glass with silkscreen border. The diffuser is fixed to the aluminium structure through a robotic gluing system. AISI 304 stainless steel fixing plate.