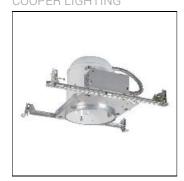

## Product data sheet

H7T SERIES H7-405SC\_150A21 COOPER LIGHTING

Got Nail!™ bar hangers, Pass-N-Thru™ tool-less shortening of bar hangers, Slide-N-Side™ wire traps, Quick Connect wiring connectors included in junction box, Thermally protected, Die-formed housing and plaster frame, Housing may be removed from plaster frame for junction box access