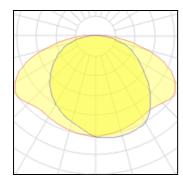

| I x High pressure mercury vapour lamp |         |             |         |  |
|---------------------------------------|---------|-------------|---------|--|
| Nominal lamp power                    | 80 W    | LOR         | 83%     |  |
| Lamp flux                             | 4000 lm | ULOR        | 2%      |  |
| Luminous efficacy                     | 37 lm/W | Total flux  | 3316 lm |  |
| CCT                                   | 3400 K  | Total power | 89 W    |  |
| CRI                                   | 54      |             |         |  |