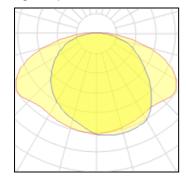

## Light output 1

| 1 x High pressure mercury | y vapour lamp |             |         |
|---------------------------|---------------|-------------|---------|
| Nominal lamp power        | 125 W         | LOR         | 83%     |
| Lamp flux                 | 6800 lm       | ULOR        | 2%      |
| Luminous efficacy         | 41 lm/W       | Total flux  | 5637 lm |
| CCT                       | 3400 K        | Total power | 137 W   |
| CRI                       | 54            |             |         |