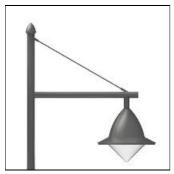

## Product data sheet

LUCAS XI (1-ARMED BEADED) 9.849.3162.16

LEIPZIGER LEUCHTEN

Mounting height 6.00 m. Other heights please inquire. - High-quality mirror optics to suit non-glare class KB1 - Aluminium cast luminaire body, inside white, outside painted in colour - Impact-resistant polycarbonate attachment, UV-stabilized, transparent or beaded - Luminaires with wiring ready for connection - Easy installation with adapter jack -Available in any RAL or DB colour without surcharge - Scope of supply includes reinforced and hot-galvanized triple offset Pole dia. 76 mm inclusive painted bracket made of spezial steel Voltage: 230V 50Hz Protected to: IP 55 Protection class: I/II Made to DIN VDE 0711 Luminaires generally compensatet

Mounting mode

Pole top mounted

Shape and measurements

Height: 19.69 in Diameter: 22.44 in Electric

System power: 89-137 W

Protection

IP: 55