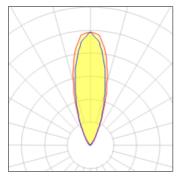

## Light output 1

| 1 x LED            |         |             |        |
|--------------------|---------|-------------|--------|
| Nominal lamp power | 3.6 W   | LOR         | 99%    |
| Lamp flux          | 215 lm  | ULOR        | 99%    |
| Luminous efficacy  | 47 lm/W | Total flux  | 212 lm |
| CCT                | 6000 K  | Total power | 4.5 W  |
| CRI                | 70      |             |        |
|                    |         |             |        |