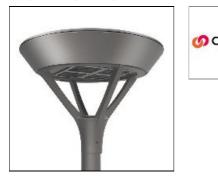

# PMM MESA PMM-SA2D-730-U-T4W COOPER LIGHTING

Die-cast aluminum housing and door, Lumens packages ranging from 3,000 - 29,000 lumens, Choice of 13 high-efficiency, patented AccuLED Optics<sup>™</sup>, Base casting slip fits over a standard 3" O.D. tenon, Wall, single and dual-mount configurations available, 10kV/10vkA surge protection standard, LED fixture features a five-year warranty