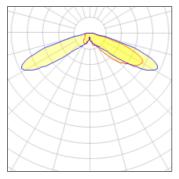

## Light output 1 (integrated)

| Lamp type          | LED      | CCT         | 3000 K |
|--------------------|----------|-------------|--------|
| Nominal lamp power | 129 W    | CRI         | 70     |
| Total flux         | 12454 lm | LOR         | 100%   |
| Luminous efficacy  | 97 lm/W  | Total power | 129 W  |