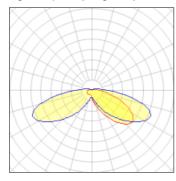

## Light output 1 (integrated)

| Lamp type          | LED      | CCT         | 5700 K |
|--------------------|----------|-------------|--------|
| Nominal lamp power | 31 W     | CRI         | 70     |
| Total flux         | 3517 lm  | LOR         | 100%   |
| Luminous efficacy  | 113 lm/W | ULOR        | 9%     |
|                    |          | Total power | 31 W   |