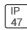

## Product data sheet

LXF/LXT LEXINGTON HID/LED LXF.LXT-PA1-30-760-U-SL3-FL

COOPER LIGHTING







Aluminum housing, top, and base, Greater than 98% life at 60,000 hours ( $40^{\circ}$ C) (LED), Up to 140 lumens per watt, Lumen packages ranging from 2,000 – 11,000 lumens, Self-aligning pole-top fitter fits 2-3/8" and 3" O.D. tenons, Optional NEMA photocontrol receptacle, Five-year warranty (LED)

## Light output 1 (integrated)



| Lamp type          | LED      | CCT         | 5700 K |
|--------------------|----------|-------------|--------|
| Nominal lamp power | 31 W     | CRI         | 70     |
| Total flux         | 3517 lm  | LOR         | 100%   |
| Luminous efficacy  | 113 lm/W | ULOR        | 9%     |
|                    |          | Total power | 31 W   |

Mounting mode

Pole top mounted

Shape and measurements

Height: 10.00 in Diameter: 14.00 in

Adjustability

Fixed

Elec