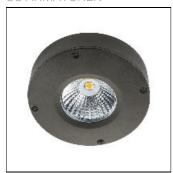

# Product data sheet

CALLISTO GRAPHITE 190LM 2700K RA>80 TRAILING EDGE DIMMING 7021989230120

SG ARMATUREN

Good little LED luminaire for walls and ceiling. For both outdoor and indoor use. Well integrated LED chip, dimmable via phase-dimming. Made of die-cast powder-coated aluminium, powder coating and 10-year corrosion warranty, glass diffuser. 33 cm in total height, KL II means that it can be mounted without earthing, direct 230 V with loopable quick clips. Light distribution Direct Light technic LED (not exchangeable) 3W 2700K Ra>80 SDCM 3 L70/B50 >50,000 hrs Control/Dimming Trailing edge dimming Protection Class II IP65 IK06 Energy and approvals CE Materials and finish Housing: Aluminium Colour: Graphite Optics: Glass Mounting/Connection Surface, Indoor / Outdoor Screwless terminal block Max. luminaires per circuit breaker: B10: 115, B16: 184, C10: 134, C16: 215

#### Mounting mode

Ceiling mounted

## Shape and measurements

Length: 4.33 in Width: 4.33 in Height: 1.06 in