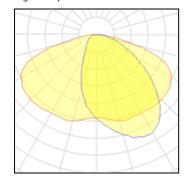

LOR
Total flux
Total power

90% 6960 lm 59 W

Mounting mode

Pole integrated

Shape and measurements

Height: 2.36 in Diameter: 12.80 in Weight: 7.5 kg Electric

System power: 59 W Appliance Class: I

Protection