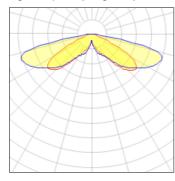

## Light output 1 (integrated)

| Lamp type          | LED      | CCT         | 3000 K |
|--------------------|----------|-------------|--------|
| Nominal lamp power | 129 W    | CRI         | 80     |
| Total flux         | 12652 lm | LOR         | 100%   |
| Luminous efficacy  | 98 lm/W  | Total power | 129 W  |