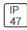

## Product data sheet

MSA MESA LED MSA-SA4A-830-U-RW







Die-cast aluminum housing and door, Lumens packages ranging from 3,000 - 29,000 lumens, Choice of 13 high-efficiency, patented AccuLED Optics™, Base casting slip fits over a standard 3" O.D. tenon, Wall, single and dual-mount configurations available, 10kV/10vkA surge protection standard, LED fixture features a five-year warranty

## Light output 1 (integrated)



| Lamp type          | LED      | CCT         | 3000 K |
|--------------------|----------|-------------|--------|
| Nominal lamp power | 129 W    | CRI         | 80     |
| Total flux         | 12652 lm | LOR         | 100%   |
| Luminous efficacy  | 98 lm/W  | Total power | 129 W  |

Mounting mode

Wall mounted

Shape and measurements

Height: 0.39 in Diameter: 6.00 in

Adjustability

Fixed

Electric

System power: 129 W

Prot