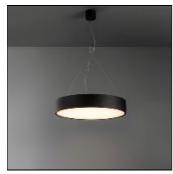

## Product data sheet

FLAT MOON 450 SUSPENSION UP-DOWN LED 4000K GI WHITE STRUC + PRISMATIC 13300809+13289000

MODULAR

Enchanting moonlight Contemporary architectural projects love a minimalist, slim lighting design. Flat moon is a stylish, reduced height fixture (78 mm) that distributes a soft, yet functional light. Office-compliant when combined with one of the prismatic diffusers, it is also a perfect fit for public spaces, hotels, restaurants or retail environments. Exceptionally versatile, Flat moon can be either surface-mounted, recessed or suspended (with two types of suspension kits for either down or up/down lighter) and even directly mounted and connected onto the gear. It comes in three sizes: 450, 650 or 950 mm diameter.

| 78%     |
|---------|
| 23%     |
| 4060 lm |
| 45.4 W  |
|         |

Mounting mode

Pendant

Shape and measurements

Length: 17.72 in Width: 17.72 in Height: 3.07 in Weight: 5.11 kg

Adjustability

Fixed

Electric