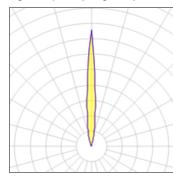

## Light output 1 (integrated)

| Lamp type          | LED     | CCT         | 4000 K |
|--------------------|---------|-------------|--------|
| Nominal lamp power | 1 W     | CRI         | 80     |
| Total flux         | 82 lm   | LOR         | 100%   |
| Luminous efficacy  | 82 lm/W | ULOR        | 100%   |
|                    |         | Total nower | 1 W    |