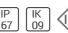

## Product data sheet

ANITA LED 11416312

FLOS







• Recessed luminaire for outdoor installation in ground, wall and ceiling. • Configuration: turned aluminium body (EN 6060) with 15 micron anodizing for high resistance to corrosion. • Opal or transparent polycarbonate diffuser (semispherical or flat) with silicone gasket and anodized aluminium cap or frame.

## Light output 1 (integrated)



| Lamp type          | LED     | CCT         | 4000 K |
|--------------------|---------|-------------|--------|
| Nominal lamp power | 1 W     | CRI         | 80     |
| Total flux         | 82 lm   | LOR         | 100%   |
| Luminous efficacy  | 82 lm/W | ULOR        | 100%   |
|                    |         | Total nower | 1 W    |

Mounting mode

Floor recessed

Shape and measurements

Height: 1.65 in Diameter: 1.42 in

Adjustability

Fixed

Elec