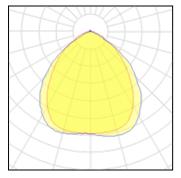

#### Light output 1

### 1 x High pressure sodium vapour lamp

IP 00

| 250 W    | Socket                        | E40                                           |
|----------|-------------------------------|-----------------------------------------------|
| 25000 lm | LOR                           | 71%                                           |
| 65 lm/W  | Total flux                    | 17771 lm                                      |
| 2000 K   | Total power                   | 275.05 W                                      |
| 25       |                               |                                               |
|          | 25000 lm<br>65 lm/W<br>2000 K | 25000 lmLOR65 lm/WTotal flux2000 KTotal power |