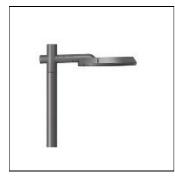

## Product data sheet

RFL540-SE [R65] IP66:LED-48/48W/3K 111-0499

WE-EF

IP66, Class I. IK08. Marine-grade die-cast aluminium alloy. 5CE superior corrosion protection including PCS hardware. Silicone CCG® Controlled Compression Gaskets. Non-reflecting safety glass lens, hinged. Integrated heat sinks. Easy removal and replacement of LED board. CAD optimised OLC® PMMA lens for targeted illumination and superior glare control. Recommended mounting height 2,5-8,0 m, depending on lamp type selected.

LOR 87%
Total flux 5614 lm
Total power 54 W

Mounting mode

Pole integrated

Shape and measurements

Height: 3.19 in Diameter: 22.44 in Electric

System power: 54 W Appliance Class: I

Protection

IP: 66 IK: 08