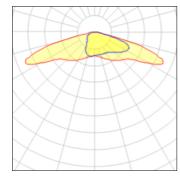

## Light output 1

## 48 x LED

| Nominal lamp power | 1 W      |
|--------------------|----------|
| Lamp flux          | 134 lm   |
| Luminous efficacy  | 104 lm/W |
| CCT                | 3000 K   |
| CRI                | 80       |

LOR 87%
Total flux 5614 lm
Total power 54 W

Mounting mode

Pole integrated

Shape and measurements

Height: 3.19 in Diameter: 22.44 in Electric

System power: 54 W Appliance Class: I

Protection

IP: 66 IK: 08