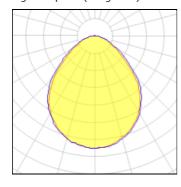

#### Light output 1 (integrated)

| Lamp type          | LED     | CCT         | 4032 K |
|--------------------|---------|-------------|--------|
| Nominal lamp power | 6 W     | CRI         | 80     |
| Total flux         | 551 lm  | LOR         | 100%   |
| Luminous efficacy  | 92 lm/W | Total power | 6 W    |