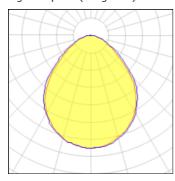

#### Light output 2 (integrated)

| Lamp type          | LED     | CCT         | 4032 K |
|--------------------|---------|-------------|--------|
| Nominal lamp power | 6 W     | CRI         | 80     |
| Total flux         | 551 lm  | LOR         | 100%   |
| Luminous efficacy  | 92 lm/W | Total power | 6 W    |