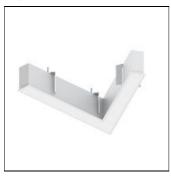

## Shape and measurements

Length: 15.91 in Width: 2.36 in Height: 3.15 in Weight: 2.68 kg