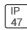

## Product data sheet

LXF/LXT LEXINGTON HID/LED LXF.LXT-PA1-40-830-U-T4W-FL

COOPER LIGHTING







Aluminum housing, top, and base, Greater than 98% life at 60,000 hours ( $40^{\circ}$ C) (LED), Up to 140 lumens per watt, Lumen packages ranging from 2,000 – 11,000 lumens, Self-aligning pole-top fitter fits 2-3/8" and 3" O.D. tenons, Optional NEMA photocontrol receptacle, Five-year warranty (LED)

## Light output 1 (integrated)



| Lamp type          | LED     | CCT         | 3000 K |
|--------------------|---------|-------------|--------|
| Nominal lamp power | 40 W    | CRI         | 80     |
| Total flux         | 3666 lm | LOR         | 100%   |
| Luminous efficacy  | 92 lm/W | ULOR        | 9%     |
|                    |         | Total power | 40 W   |

Mounting mode

Pole top mounted

Shape and measurements

Height: 10.00 in Diameter: 14.00 in

Adjustability

Fixed

Electric