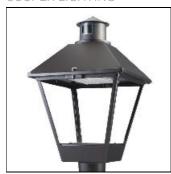

## Product data sheet

LXF/LXT LEXINGTON HID/LED LXF.LXT-PA1-40-830-U-T4W-FL

COOPER LIGHTING

Aluminum housing, top, and base, Greater than 98% life at 60,000 hours ( $40^{\circ}$ C) (LED), Up to 140 lumens per watt, Lumen packages ranging from 2,000 – 11,000 lumens, Self-aligning pole-top fitter fits 2-3/8" and 3" O.D. tenons, Optional NEMA photocontrol receptacle, Five-year warranty (LED)

Mounting mode

Pole top mounted

Shape and measurements

Height: 10.00 in Diameter: 14.00 in

Adjustability

Fixed

Electric

System power: 40 W