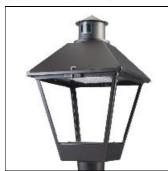

## Product data sheet

LXF/LXT LEXINGTON HID/LED LXF.LXT-PA1-30-730-U-T2R-TL

COOPER LIGHTING

Aluminum housing, top, and base, Greater than 98% life at 60,000 hours ( $40^{\circ}$ C) (LED), Up to 140 lumens per watt, Lumen packages ranging from 2,000 – 11,000 lumens, Self-aligning pole-top fitter fits 2-3/8" and 3" O.D. tenons, Optional NEMA photocontrol receptacle, Five-year warranty (LED)

Mounting mode

Pole top mounted

Shape and measurements

Height: 10.00 in Diameter: 14.00 in

Adjustability

Fixed

Electric

System power: 31 W