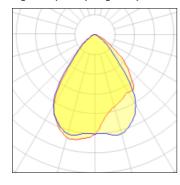

## Light output 1 (integrated)

| Lamp type          | LED      | CCT         | 3000 K |
|--------------------|----------|-------------|--------|
| Nominal lamp power | 10.2 W   | CRI         | 80     |
| Total flux         | 1159 lm  | LOR         | 100%   |
| Luminous efficacy  | 114 lm/W | Total power | 10.2 W |