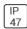

## Product data sheet

LDRT8B LED 8" ROUND RECESSED RETROFIT DOWNLIGHT LD8B10D010 ER8B10830 8LBSW0LI

**COOPER LIGHTING** 







Retrofit, remodel, install from below, downlight or wall wash, Excellent light control and low aperture brightness, Available for shallow or standard plenums; ENERGY STAR® qualified, Spun aluminum reflectors in a variety of finishes, 6 color temperatures: 2400K, 2700K, 3000K, 3500K, 4000K and 5000K CCT, CRI: 80, 90 or 97; D2W™ option from 3000K to 1850K, W2N Tunable White 2700K-6500K or 2000K-5000K, Lumens: 1,000-20,000; 0-10V dimming down to 1%, WaveLinx and DLVP connected lighting systems compatibility, 5-year warranty

## Light output 1 (integrated)



| Lamp type          | LED      | CCT         | 3000 K |
|--------------------|----------|-------------|--------|
| Nominal lamp power | 10.2 W   | CRI         | 80     |
| Total flux         | 1159 lm  | LOR         | 100%   |
| Lumino