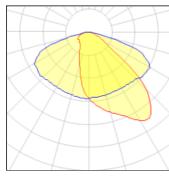

## Light output 1 (integrated)

| Lamp type          | LED      | CCT         | 4032 K |
|--------------------|----------|-------------|--------|
| Nominal lamp power | 35.3 W   | CRI         | 80     |
| Total flux         | 3862 lm  | LOR         | 100%   |
| Luminous efficacy  | 109 lm/W | Total power | 35.3 W |

## Glare protection

Glare protection: UGR < 19