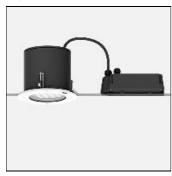

# Product data sheet

ROBUST 2 RECESSED EXTERIOR DOWNLIGHTS RO-80486-ME-W40

LIGMAN

- Lamp LED - CRI Ra > 80 - MacAdam Ellipse 3 SDCM - Colour 3000K , 4000K - Die-cast aluminium housing pre-treated before powder coating ensuring high corrosion resistance - Single cable entry - Stainless steel fasteners in grade 316 - Durable silicone rubber gasket - High-efficiency optical reflector - Clear toughened glass - Recessed installation with remote IP65 driver

#### Mounting mode

Ceiling recessed

## Shape and measurements

Height: 7.09 in Diameter: 9.45 in Weight: 3.6 kg