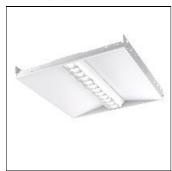

## Product data sheet

CASCADE FLEX POD C6PH34K8XT

WHITECROFT

Recessed modular luminaire with strong visual differentiation using a central linear optic. The light engine cartridge is easily replaced without tools for simple future upgrades and replacement ensuring a sustainable lighting solution - as Whitecroft Lighting CASCADE FLEX EMERGENCY - Lithium - 329Im

Mounting mode

Ceiling recessed

Shape and measurements

Length: 23.62 in Width: 23.62 in Height: 3.27 in

Adjustability

Fixed

Electric

System power: 34.5 W