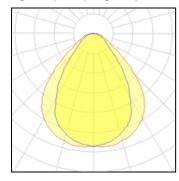

## Light output 1 (integrated)

| Lamp type          | LED      | CCT         | 4000 K |
|--------------------|----------|-------------|--------|
| Nominal lamp power | 34.5 W   | CRI         | 80     |
| Total flux         | 4140 lm  | LOR         | 100%   |
| Luminous efficacy  | 120 lm/W | Total power | 34.5 W |