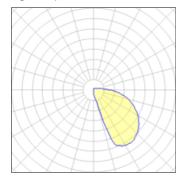

## Light output 1

## 1 x Compact fluorescent lamp

CRI

| Nominal lamp power | 26 W    | LOR         | 2%    |
|--------------------|---------|-------------|-------|
| Lamp flux          | 1800 lm | Total flux  | 36 lm |
| Luminous efficacy  | 1 lm/W  | Total power | 28 W  |
| CCT                | 2700 K  |             |       |