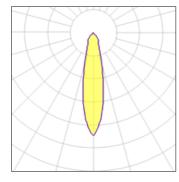

# Product data sheet

SMART KUP 115 ADJUSTABLE LED GE 4000K MEDIUM GOLD 12791146

MODULAR







Smart lighting family Smart Cake, Smart Lotis and Smart Kup form a new generation of spotlights which combine technical ingenuity with timeless design. This family's styling is based on our most popular designs. In concrete terms, the fittings consist of a module which can be combined with one of three trims to suit your requirements. The new spotlights can be combined with Smart Mask or Smart surface box to form the perfect solution for any interior. What you get is a LED module with a different finish. The design of the Smart Kup looks like a flaring cylinder.

#### Light output 1



| I x LED            |         |
|--------------------|---------|
| Nominal lamp power | 13.4 W  |
| Lamp flux          | 1018 lm |
| Luminous efficacy  | 72 lm/W |
| CCT                | 4000 K  |
| CRI                | 90      |

| LOR         | 95%    |
|-------------|--------|
| Total flux  | 966 lm |
| Total power | 13.4 W |
|             |        |



| I X LED            |         |
|--------------------|---------|
| Nominal lamp power | 6.2 W   |
| Lamp flux          | 630 lm  |
| Luminous efficacy  | 96 lm/W |
| CCT                | 4000 H  |
| CRI                | 90      |

| LOR         | 95%    |
|-------------|--------|
| Total flux  | 598 lm |
| Total power | 6.2 W  |



| 1 x LED            |         |             |  |
|--------------------|---------|-------------|--|
| N