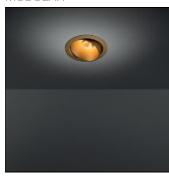

# Product data sheet

SMART KUP 115 ADJUSTABLE LED GE 4000K MEDIUM GOLD 12791146

MODULAR

Smart lighting family Smart Cake, Smart Lotis and Smart Kup form a new generation of spotlights which combine technical ingenuity with timeless design. This family's styling is based on our most popular designs. In concrete terms, the fittings consist of a module which can be combined with one of three trims to suit your requirements. The new spotlights can be combined with Smart Mask or Smart surface box to form the perfect solution for any interior. What you get is a LED module with a different finish. The design of the Smart Kup looks like a flaring cylinder.