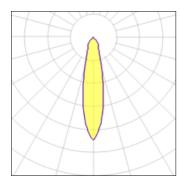

This family's styling is based on our most popular designs. In concrete terms, the fittings consist of a module which can be combined with one of three trims to suit your requirements. The new spotlights can be combined with Smart Mask or Smart surface box to form the perfect solution for any interior. What you get is a LED module with a different finish. The design of the Smart Kup looks like a flaring cylinder.

#### Light output 1



| I x LED            |         |
|--------------------|---------|
| Nominal lamp power | 13.4 W  |
| Lamp flux          | 1018 lm |
| Luminous efficacy  | 72 lm/W |
| CCT                | 4000 K  |
| CRI                | 90      |

| LOR         | 95%    |
|-------------|--------|
| Total flux  | 966 lm |
| Total power | 13.4 W |
|             |        |



| I X LED            |         |
|--------------------|---------|
| Nominal lamp power | 6.2 W   |
| Lamp flux          | 630 lm  |
| Luminous efficacy  | 96 lm/W |
| CCT                | 4000 H  |
| CRI                | 90      |

| LOR         | 95%    |
|-------------|--------|
| Total flux  | 598 lm |
| Total power | 6.2 W  |



| 1 x LED            |         |             |  |
|--------------------|---------|-------------|--|
| Nominal lamp power | 9.2 W   | LOR         |  |
| Lamp flux          | 792 lm  | Total flux  |  |
| Luminous efficacy  | 82 lm/W | Total power |  |
| CCT                | 4000 K  |             |  |
| CRI                | 90      |             |  |

#### Mounting mode

Ceiling recessed

95% 752 lm 9.2 W

## Shape and measurements

Length: 4.53 in Width: 4.53 i