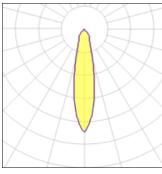

ith a different finish. The design of the Smart Kup looks like a flaring cylinder.

#### Light output 1



| I x LED            |         |
|--------------------|---------|
| Nominal lamp power | 13.4 W  |
| Lamp flux          | 1018 lm |
| Luminous efficacy  | 72 lm/W |
| CCT                | 4000 K  |
| CRI                | 90      |

| LOR         | 95%    |
|-------------|--------|
| Total flux  | 966 lm |
| Total power | 13.4 W |
|             |        |



| I X LED            |         |
|--------------------|---------|
| Nominal lamp power | 6.2 W   |
| Lamp flux          | 630 lm  |
| Luminous efficacy  | 96 lm/W |
| CCT                | 4000 H  |
| CRI                | 90      |

| LOR         | 95%    |
|-------------|--------|
| Total flux  | 598 lm |
| Total power | 6.2 W  |



| 1 x LED            |         |             |  |
|--------------------|---------|-------------|--|
| Nominal lamp power | 9.2 W   | LOR         |  |
| Lamp flux          | 792 lm  | Total flux  |  |
| Luminous efficacy  | 82 lm/W | Total power |  |
| CCT                | 4000 K  |             |  |
| CRI                | 90      |             |  |

#### Mounting mode

Ceiling recessed

95% 752 lm 9.2 W

## Shape and measurements

Length: 4.53 in Width: 4.53 in Height: 0.20 in

## Adjustability

Tiltable

#### Electric

System power: 6.2-13.4 W Appliance Class: II

## Protection

IP: 20