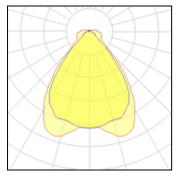

## Light output 1

## 1 x Compact fluorescent lamp

IP 20

| Nominal lamp power | 18 W    | Socket      | G24D-2 |
|--------------------|---------|-------------|--------|
| Lamp flux          | 1200 lm | LOR         | 34%    |
| Luminous efficacy  | 10 lm/W | Total flux  | 414 lm |
| CCT                | 4000 K  | Total power | 43.2 W |
| CRI                | 82      |             |        |
|                    |         |             |        |