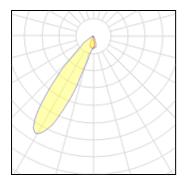

### Light output 1

| 142           | SAT. |
|---------------|------|
|               |      |
|               |      |
| XH            | +X   |
|               | 10   |
| $\mathcal{A}$ | +++  |
| × +           |      |