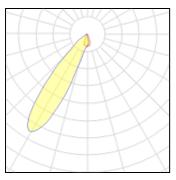

### Light output 1

| 142           | SAT. |
|---------------|------|
|               |      |
|               |      |
| XH            | +X   |
|               | 10   |
| $\mathcal{A}$ | +++  |
| × +           |      |