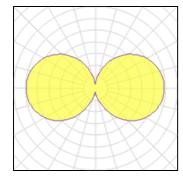

## Light output 1

| 1 x Metal halide lamp |
|-----------------------|
| Nominal lamp power    |
| Lamp flux             |
| Luminous efficacy     |
| CCT                   |
| CRI                   |

| 70 W    |
|---------|
| 7200 lm |
| 69 lm/W |
| 3000 K  |
| 90      |
|         |

| LOR         | 85%     |
|-------------|---------|
| ULOR        | 43%     |
| Total flux  | 6119 lm |
| Total power | 89 W    |
|             |         |

Mounting mode

Standing / Bollard

Shape and measurements