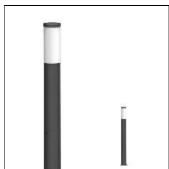

## Product data sheet

PETRA LI 9.824.1032.00

LEIPZIGER LEUCHTEN

For streets and lanes in urban areas, housing estates and parks. Light exit on all sides - impact-resistant opal polycarbonate cylinder, UV stabilized - cap of special steel, painted - unit carrier made of cast aluminium, corrosion-resistant, painted - Available in any RAL colour or in any DB colour without surcharge - All electrical components arranged on a block - Adapter jack for connection - Upright tube with pole door - Available 2 fastening variants in the ground: flange sheet, or end piece, situated at the pole, to set in the ground

Height: 78.74 in Diameter: 6.69 in

Adjustability

Height adjustable

Electric

System power: 89 W

Protection

IP: 65