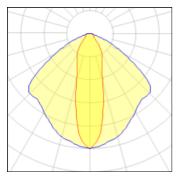

Light output 1

# **1 x LED** Nominal lamp power Lamp flux Luminous efficacy CCT CRI

40 W 3483 lm 67 lm/W 4000 K

90

| LOR         |  |
|-------------|--|
| Total flux  |  |
| Total power |  |

| 88     | 8% |
|--------|----|
| 3070 l | m  |
| 45.5   | W  |