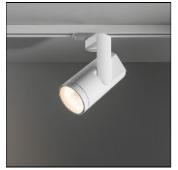

# Product data sheet

KANON TRACK 110 LED 4000K MEDIUM + SPREADLENS GI WHITE STRUC 13150909+10216703

MODULAR

Firing light, in a most elegant way Interior designers in search of spotlight track lighting that combines exceptional brightness with great design are now armed with Modular's 'Kanon'. The most powerful spotlight in our portfolio (up to 5000 lumens), Kanon 'fires' light, while looking sleek and elegant, with all wiring and cables hidden. Designed for retail environments, it is a sure-fire guarantee that your merchandise will be illuminated in style.

### Mounting mode

Ceiling mounted, Contact rail

# Shape and measurements

Length: 4.33 in Width: 4.33 in Height: 12.40 in Weight: 1.91 kg

## Adjustability

Rotatable, Tiltable