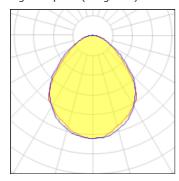

#### Light output 1 (integrated)

| Lamp type          | LED     | CCT         | 4032 K |
|--------------------|---------|-------------|--------|
| Nominal lamp power | 5.3 W   | CRI         | 80     |
| Total flux         | 447 lm  | LOR         | 100%   |
| Luminous efficacy  | 84 lm/W | Total power | 5.3 W  |

#### Light output 2 (integrated)

| Lamp type          | LED     | CCT         | 4032 K |
|--------------------|---------|-------------|--------|
| Nominal lamp power | 5.3 W   | CRI         | 80     |
| Total flux         | 447 lm  | LOR         | 100%   |
| Luminous efficacy  | 84 lm/W | Total power | 5.3 W  |