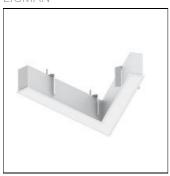

## Shape and measurements

Length: 15.24 in Width: 1.57 in Height: 3.15 in Weight: 2.12 kg