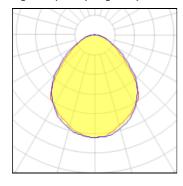

#### Light output 1 (integrated)

| Lamp type          | LED     | CCT         | 4032 K |
|--------------------|---------|-------------|--------|
| Nominal lamp power | 5.3 W   | CRI         | 80     |
| Total flux         | 447 lm  | LOR         | 100%   |
| Luminous efficacy  | 84 lm/W | Total power | 5.3 W  |

#### Light output 2 (integrated)

| Lamp type          | LED     | CCT         | 4032 K |
|--------------------|---------|-------------|--------|
| Nominal lamp power | 5.3 W   | CRI         | 80     |
| Total flux         | 447 lm  | LOR         | 100%   |
| Luminous efficacy  | 84 lm/W | Total power | 5.3 W  |