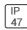

## Product data sheet

LXF/LXT LEXINGTON HID/LED LXF.LXT-PA1-30-740-U-T4W

COOPER LIGHTING







Aluminum housing, top, and base, Greater than 98% life at 60,000 hours ( $40^{\circ}$ C) (LED), Up to 140 lumens per watt, Lumen packages ranging from 2,000 – 11,000 lumens, Self-aligning pole-top fitter fits 2-3/8" and 3" O.D. tenons, Optional NEMA photocontrol receptacle, Five-year warranty (LED)

## Light output 1 (integrated)



| Lamp type          | LED      | CCT         | 4000 K |
|--------------------|----------|-------------|--------|
| Nominal lamp power | 31 W     | CRI         | 70     |
| Total flux         | 3899 lm  | LOR         | 100%   |
| Luminous efficacy  | 126 lm/W | Total power | 31 W   |

Mounting mode

Pole top mounted

Shape and measurements

Height: 0.39 in Diameter: 14.00 in

Adjustability

Fixed

Electric

System power: 31 W

Protection

IP: 47