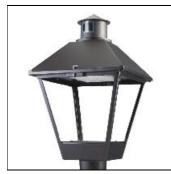

## Product data sheet

LXF/LXT LEXINGTON HID/LED LXF.LXT-PA1-30-740-U-T4W

COOPER LIGHTING

Aluminum housing, top, and base, Greater than 98% life at 60,000 hours ( $40^{\circ}$ C) (LED), Up to 140 lumens per watt, Lumen packages ranging from 2,000 – 11,000 lumens, Self-aligning pole-top fitter fits 2-3/8" and 3" O.D. tenons, Optional NEMA photocontrol receptacle, Five-year warranty (LED)