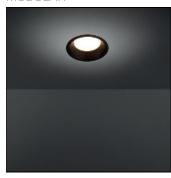

# Product data sheet

SMART LOTIS 115 IP54 DIFFUSE LED GE 3000K GOLD 12753546

MODULAR

Smart lighting family Smart Cake, Smart Lotis and Smart Kup form a new generation of spotlights which combine technical ingenuity with timeless design. This family's styling is based on our most popular designs. In concrete terms, the fittings consist of a module which can be combined with one of three trims to suit your requirements. The new spotlights can be combined with Smart Mask or Smart surface box to form the perfect solution for any interior. What you get is a LED module with a different finish.

## Shape and measurements

Height: 0.20 in Diameter: 4.53 in