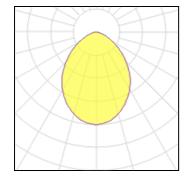

#### Light output 1

| 1 x LED            |         |             |
|--------------------|---------|-------------|
| Nominal lamp power | 11 W    | LOR         |
| Lamp flux          | 1046 lm | Total flux  |
| Luminous efficacy  | 73 lm/W | Total power |
| CCT                | 3000 K  |             |
| CRI                | 90      |             |
|                    |         |             |

| 1 x LED            |         |             |         |
|--------------------|---------|-------------|---------|
| Nominal lamp power | 23.6 W  | LOR         | 76%     |
| Lamp flux          | 1908 lm | Total flux  | 1460 lm |
| Luminous efficacy  | 62 lm/W | Total power | 23.6 W  |
| CCT                | 3000 K  |             |         |
| CRI                | 90      |             |         |
|                    |         |             |         |

| 1 x LED            |         |             |         |
|--------------------|---------|-------------|---------|
| Nominal lamp power | 16.25 W | LOR         | 76%     |
| Lamp flux          | 1434 lm | Total flux  | 1097 lm |
| Luminous efficacy  | 68 lm/W | Total power | 16.25 W |
| CCT                | 3000 K  |             |         |
| CRI                | 90      |             |         |
|                    |         |             |         |