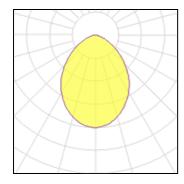

#### Light output 1

| 1 x LED            |         |             |
|--------------------|---------|-------------|
| Nominal lamp power | 11 W    | LOR         |
| Lamp flux          | 1046 lm | Total flux  |
| Luminous efficacy  | 73 lm/W | Total power |
| CCT                | 3000 K  |             |
| CRI                | 90      |             |
|                    |         |             |

| 1 x LED            |         |             |         |
|--------------------|---------|-------------|---------|
| Nominal lamp power | 23.6 W  | LOR         | 76%     |
| Lamp flux          | 1908 lm | Total flux  | 1460 lm |
| Luminous efficacy  | 62 lm/W | Total power | 23.6 W  |
| CCT                | 3000 K  |             |         |
| CRI                | 90      |             |         |
|                    |         |             |         |

| 1 x LED            |         |             |         |
|--------------------|---------|-------------|---------|
| Nominal lamp power | 16.25 W | LOR         | 76%     |
| Lamp flux          | 1434 lm | Total flux  | 1097 lm |
| Luminous efficacy  | 68 lm/W | Total power | 16.25 W |
| CCT                | 3000 K  |             |         |
| CRI                | 90      |             |         |
|                    |         |             |         |