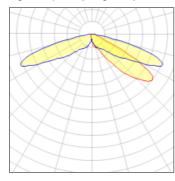

## Light output 1 (integrated)

| Lamp type          | LED      | CCT         | 4000 K |
|--------------------|----------|-------------|--------|
| Nominal lamp power | 129 W    | CRI         | 70     |
| Total flux         | 10172 lm | LOR         | 100%   |
| Luminous efficacy  | 79 lm/W  | Total power | 129 W  |