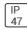

## Product data sheet

PMM MESA
PMM-SA2D-740-U-T2-HSS







Die-cast aluminum housing and door, Lumens packages ranging from 3,000 - 29,000 lumens, Choice of 13 high-efficiency, patented AccuLED Optics™, Base casting slip fits over a standard 3" O.D. tenon, Wall, single and dual-mount configurations available, 10kV/10vkA surge protection standard, LED fixture features a five-year warranty

## Light output 1 (integrated)



| Lamp type          | LED      | CCT         | 4000 K |
|--------------------|----------|-------------|--------|
| Nominal lamp power | 129 W    | CRI         | 70     |
| Total flux         | 10172 lm | LOR         | 100%   |
| Luminous efficacy  | 79 lm/W  | Total power | 129 W  |

Mounting mode

Wall mounted

Shape and measurements

Height: 0.39 in Diameter: 6.00 in

Adjustability

Fixed

Electric

System power: 129 W

Prot