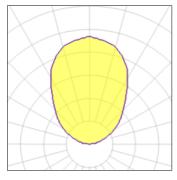

Light output 1 (integrated)

| Lamp type          | LED     | CCT         | 6000 K |
|--------------------|---------|-------------|--------|
| Nominal lamp power | 1.9 W   | CRI         | 70     |
| Total flux         | 37 lm   | LOR         | 100%   |
| Luminous efficacy  | 19 lm/W | ULOR        | 100%   |
|                    |         | Total power | 1.9 W  |