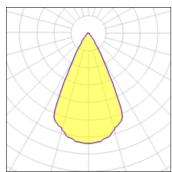

#### Light output 1 (integrated)

| Lamp type          | LED     | CCT         | 2700 K |
|--------------------|---------|-------------|--------|
| Nominal lamp power | 2.75 W  | CRI         | 90     |
| Total flux         | 178 lm  | LOR         | 100%   |
| Luminous efficacy  | 65 lm/W | Total power | 2.75 W |