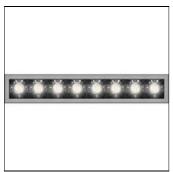

# Product data sheet

SHARP RECESSED TRIM 8X 24W 927 VERY WIDE FLOOD BLACK EXT.DRV + SCREEN 4X BLACK AF14904+AF95204

ARTEMIDE

SHARP RECESSED TRIM 8X 24W 927 VERY WIDE FLOOD BLACK EXT.DRV + SCREEN 4X BLACK

Mounting mode

Ceiling recessed

Shape and measurements

Length: 2.17 in Width: 12.28 in Height: 1.72 in

Adjustability

Fixed

Electric

System power: 22 W