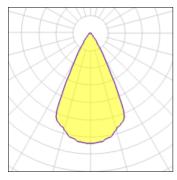

#### Light output 3 (integrated)

| Lamp type          | LED     | CCT         | 2700 K |
|--------------------|---------|-------------|--------|
| Nominal lamp power | 2.75 W  | CRI         | 90     |
| Total flux         | 178 lm  | LOR         | 100%   |
| Luminous efficacy  | 65 lm/W | Total power | 2.75 W |