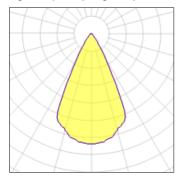

#### Light output 1 (integrated)

| Lamp type          | LED     | CCT         | 2700 K |
|--------------------|---------|-------------|--------|
| Nominal lamp power | 2.75 W  | CRI         | 90     |
| Total flux         | 178 lm  | LOR         | 100%   |
| Luminous efficacy  | 65 lm/W | Total power | 2.75 W |

#### Light output 2 (integrated)

| Lamp type          | LED     | CCT         | 2700 K |
|--------------------|---------|-------------|--------|
| Nominal lamp power | 2.75 W  | CRI         | 90     |
| Total flux         | 178 lm  | LOR         | 100%   |
| Luminous efficacy  | 65 lm/W | Total power | 2.75 W |

#### Light output 3 (integrated)

| Lamp type          | LED     | CCT         | 2700 K |
|--------------------|---------|-------------|--------|
| Nominal lamp power | 2.75 W  | CRI         | 90     |
| Total flux         | 178 lm  | LOR         | 100%   |
| Luminous efficacy  | 65 lm/W | Total power | 2.75 W |