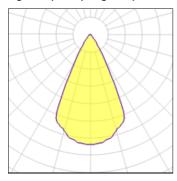

#### Light output 5 (integrated)

| Lamp type          | LED     | CCT         | 2700 K |
|--------------------|---------|-------------|--------|
| Nominal lamp power | 2.75 W  | CRI         | 90     |
| Total flux         | 178 lm  | LOR         | 100%   |
| Luminous efficacy  | 65 lm/W | Total power | 2.75 W |

# Light output 6 (integrated)

| Lamp type          | LED     | CCT         | 2700 K |
|--------------------|---------|-------------|--------|
| Nominal lamp power | 2.75 W  | CRI         | 90     |
| Total flux         | 178 lm  | LOR         | 100%   |
| Luminous efficacy  | 65 lm/W | Total power | 2.75 W |

# Light output 7 (integrated)

| Lamp type          | LED     | CCT         | 2700 K |
|--------------------|---------|-------------|--------|
| Nominal lamp power | 2.75 W  | CRI         | 90     |
| Total flux         | 178 lm  | LOR         | 100%   |
| Luminous efficacy  | 65 lm/W | Total power | 2.75 W |