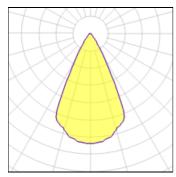

#### Light output 2 (integrated)

| Lamp type          | LED     | CCT         | 2700 K |
|--------------------|---------|-------------|--------|
| Nominal lamp power | 2.75 W  | CRI         | 90     |
| Total flux         | 178 lm  | LOR         | 100%   |
| Luminous efficacy  | 65 lm/W | Total power | 2.75 W |