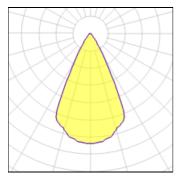

#### Light output 2 (integrated)

| Lamp type          | LED     | CCT         | 2700 K |
|--------------------|---------|-------------|--------|
| Nominal lamp power | 2.75 W  | CRI         | 90     |
| Total flux         | 178 lm  | LOR         | 100%   |
| Luminous efficacy  | 65 lm/W | Total power | 2.75 W |