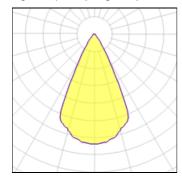

# Light output 4 (integrated)

| Lamp type          | LED     | CCT      | 2700 K     |
|--------------------|---------|----------|------------|
| Nominal lamp power | 2.75 W  | CRI      | 90         |
| Total flux         | 178 lm  | LOR      | 100%       |
| Luminous efficacy  | 65 lm/W | Total po | wer 2.75 W |