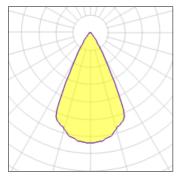

#### Light output 1 (integrated)

| Lamp type          | LED     | CCT         | 2700 K |
|--------------------|---------|-------------|--------|
| Nominal lamp power | 2.75 W  | CRI         | 90     |
| Total flux         | 178 lm  | LOR         | 100%   |
| Luminous efficacy  | 65 lm/W | Total power | 2.75 W |