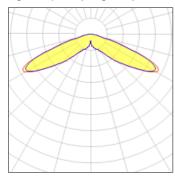

## Light output 1 (integrated)

| Lamp type          | LED      | CCT         | 3000 K |
|--------------------|----------|-------------|--------|
| Nominal lamp power | 171 W    | CRI         | 70     |
| Total flux         | 19058 lm | LOR         | 100%   |
| Luminous efficacy  | 111 lm/W | Total power | 171 W  |