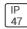

## Product data sheet

MSA MESA LED MSA-SA4B-730-U-5MQ







Die-cast aluminum housing and door, Lumens packages ranging from 3,000 - 29,000 lumens, Choice of 13 high-efficiency, patented AccuLED Optics™, Base casting slip fits over a standard 3" O.D. tenon, Wall, single and dual-mount configurations available, 10kV/10vkA surge protection standard, LED fixture features a five-year warranty

## Light output 1 (integrated)



| Lamp type          | LED      | CCT         | 3000 K |
|--------------------|----------|-------------|--------|
| Nominal lamp power | 171 W    | CRI         | 70     |
| Total flux         | 19058 lm | LOR         | 100%   |
| Luminous efficacy  | 111 lm/W | Total power | 171 W  |

Mounting mode

Wall mounted

Shape and measurements

Height: 0.39 in Diameter: 6.00 in

Adjustability

Fixed

Electric

System power: 171 W

Prot