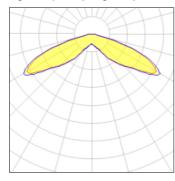

## Light output 1 (integrated)

| Lamp type          | LED      | CCT         | 4000 K |
|--------------------|----------|-------------|--------|
| Nominal lamp power | 97.2 W   | CRI         | 70     |
| Total flux         | 10459 lm | LOR         | 100%   |
| Luminous efficacy  | 108 lm/W | Total power | 97.2 W |