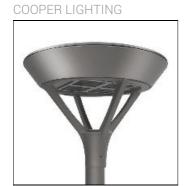

## Product data sheet

PMM MESA PMM-E04-LED-E-U-5MQ

Die-cast aluminum housing and door, Lumens packages ranging from 3,000 - 29,000 lumens, Choice of 13 high-efficiency, patented AccuLED Optics™, Base casting slip fits over a standard 3" O.D. tenon, Wall, single and dual-mount configurations available, 10kV/10vkA surge protection standard, LED fixture features a five-year warranty