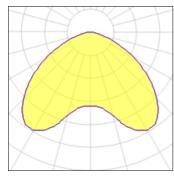

Socket LOR Total flux Total power

G24Q-2

644 lm

26 W

36%

| Mounting mode          | Electric           |
|------------------------|--------------------|
| Ceiling mounted        | System power: 26 W |
| Shape and measurements | Appliance Class: I |
| Height: 10.63 in       | Protection         |
| Diameter: 7.09 in      | IP: 55             |
| Adjustability          | IK: 08             |