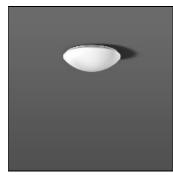

## Product data sheet

FLAT POLYMERO 311943.002.3.76

RZB

Series: FLAT POLYMERO Decorative round surface-mounted luminaire. Base: metal, powder-coated. Diffuser made of non-yellowing plastic (PMMA), opal. Diffuser fastening: patented push system. Suitable for ceiling mounting, wall (surface). Colour: white Diameter: 300 mm Height: 100 mm Lamp: LED Socket: without socket Colour temperature: 4000K Colour rendering index (CRI): 83 System power: 13 W Rated luminous flux: 1200 lm Luminous efficiency: 92 lm/W Control gear: AC power, DALI dimmable Protection class: I Type of protection: IP 40

Mounting mode

Ceiling mounted

Shape and measurements

Height: 3.94 in Diameter: 11.81 in

Adjustability

Fixed

Electric

System power: 13 W