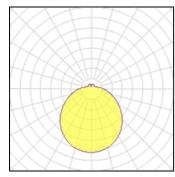

## Light output 1 (integrated)

| Lamp type          | LED     | CCT         | 4000 K |
|--------------------|---------|-------------|--------|
| Nominal lamp power | 13 W    | CRI         | 80     |
| Total flux         | 1200 lm | LOR         | 100%   |
| Luminous efficacy  | 92 lm/W | ULOR        | 14%    |
|                    |         | Total power | 13 W   |