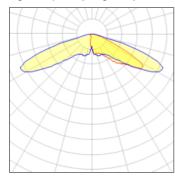

## Light output 1 (integrated)

| Lamp type          | LED      | CCT         | 2700 K |
|--------------------|----------|-------------|--------|
| Nominal lamp power | 225 W    | CRI         | 70     |
| Total flux         | 16524 lm | LOR         | 100%   |
| Luminous efficacy  | 73 lm/W  | Total power | 225 W  |