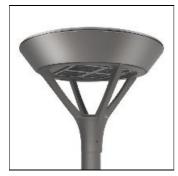

## Product data sheet

MSA MESA LED MSA-SA4C-727-U-SL3-HSS

**COOPER LIGHTING** 

Die-cast aluminum housing and door, Lumens packages ranging from 3,000 - 29,000 lumens, Choice of 13 high-efficiency, patented AccuLED Optics™, Base casting slip fits over a standard 3" O.D. tenon, Wall, single and dual-mount configurations available, 10kV/10vkA surge protection standard, LED fixture features a five-year warranty